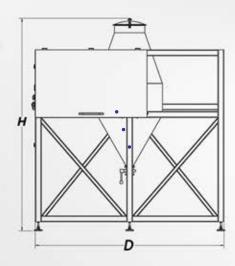

- Vacuum loading system.
- Adding liquids by Sprying system.
- Vibrator for fast discharge.
  - Validation protocols (DQ,IQ,OQ,PQ).
  - Acceptance Tests (FAT, SAT).

| Туре    | Total<br>Capacity L | Actual<br>Capacity | Electric Power<br>kW | Rotation<br>Speed RPM<br>(Aprox.)* | Dimensions<br>H x W x D mm |
|---------|---------------------|--------------------|----------------------|------------------------------------|----------------------------|
| DCM-150 | 150                 | 40%~30%            | 2.1                  | 8~14                               | 1,610 x 1,420 x 1,620      |
| DCM-250 | 250                 | 40%~30%            | 2.1                  | 8-14                               | 2,000 x 1,420 x 2,000      |
| DCM-400 | 400                 | 40%~30%            | 4                    | 8-14                               | 2,110 x 1,585 x 2,230      |
| DCM-600 | 600                 | 40%~30%            | 4                    | 8~14                               | 2,800 x 1,705 x 2,480      |