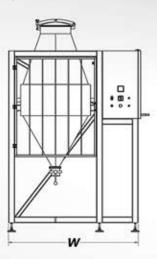

- Vacuum loading system.
- Adding liquids by Sprying system.
- Vibrator for fast discharge.
  - Validation protocols (DQ,IQ,OQ,PQ).
  - Acceptance Tests (FAT, SAT).

| Туре    | Total<br>Capacity L | Actual<br>Capacity | Electric Power<br>kW | Rotation<br>Speed RPM<br>(Aprox.)* | Dimensions<br>H x W x D mm |
|---------|---------------------|--------------------|----------------------|------------------------------------|----------------------------|
| DCM-150 | 150                 | 40%~30%            | 2.1                  | 8~14                               | 1,610 x 1,420 x 1,620      |
| DCM-250 | 250                 | 40%~30%            | 2.1                  | 8-14                               | 2,000 x 1,420 x 2,000      |
| DCM-400 | 400                 | 40%~30%            | 4                    | 8-14                               | 2,110 x 1,585 x 2,230      |
| DCM-600 | 600                 | 40%~30%            | 4                    | 8~14                               | 2,800 x 1,705 x 2,480      |