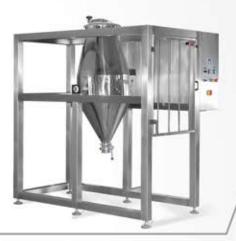

## المواصفات الفنية:

- حجرة الخلط مصنوعة من الستانلس ستيل SS316L تلميع مرآة من الداخل والخارج.
  - هيكل الخلاط مصنوع من الستانلس ستيل SS304، تلميع مت.
  - فوهة تعبئة علوية محكمة مع جوان سيليكون قابل للفك قطر 40سم.
  - فوهة تفريغ سفلية مع صمام فراشة يدوي مصنوع من الستانلس ستيل LSS316L.
    - لوحة كهربائية كتيمة IP65.
    - واجهة تخاطب سهلة ومرنة تؤمن عدد من الوظائف الفعالة:
    - اختيار وضعية الوقف (تعبئة/تفريغ).
      - ضبط سرعة الخلط.
      - مؤقت زمني لتحديد مدة الخلط.

## **Specifications**

- Mixing Chamber made of AISI 316L, internal and external mirror polishing.
- Construction made of AISI 304, mat polishing.
- 400mm Charging manhole with silicon sealing.
- Discharge outlet with butterfly valve SS316L.
- Electric panel IP65.
- Flexible and Easy interface provide many effective functions:
  - Selective stop position (Charge/Discharge).
  - \* Adjust Mixer velocity.
  - Timer to adjust the mixing period.