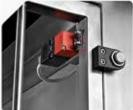

صمام فراشة لتفريغ المنتج Butterfly valve for discharging

نظام سلامة لحماية الستخدم Safety system to protect user

فتحة التزويد فطر 400 مم مع مانعة سيليكون 400mm Manholl with silicon sealing