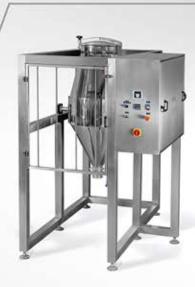

## المواصفات الفنية:

- حجرة الخلط مصنوعة من الستانلس ستيل SS316L تلميع مرآة من الداخل والخارج.
  - هيكل الخلاط مصنوع من الستانلس ستيل SS304، تلميع مت.
  - فوهة تعبئة علوية محكمة مع جوان سيليكون قابل للفك قطر 40سم.
  - فوهة تفريغ سفلية مع صمام فراشة يدوي مصنوع من الستانلس ستيل LSS316L.
    - لوحة كهربائية كتيمة IP65.
    - واجهة تخاطب سهلة ومرنة تؤمن عدد من الوظائف الفعالة:
    - اختيار وضعية الوقف (تعبئة/تفريغ).
      - ضبط سرعة الخلط.
      - مؤقت زمني لتحديد مدة الخلط.

## **Specifications**

- Mixing Chamber made of AISI 316L, internal and external mirror polishing.
- Construction made of AISI 304, mat polishing.
- 400mm Charging manhole with silicon sealing.
- Discharge outlet with butterfly valve SS316L.
- Electric panel IP65.
- Flexible and Easy interface provide many effective functions:
  - Selective stop position (Charge/Discharge).
  - \* Adjust Mixer velocity.
  - Timer to adjust the mixing period.