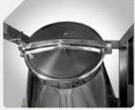

صمام فراشة لتفريغ المنتج Butterfly valve for discharging

نظام سلامة لحماية الستخدم Safety system to protect user

فتحة التزويد فطر 400 مم مع مانعة سيليكون 400mm Manholl with silicon sealing