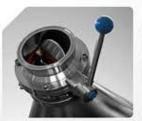

## المواصفات الفنية:

- حجرة الخلط مصنوعة من الستانلس ستيل SS316L تلميع مرآة من الداخل والخارج.
  - هيكل الخلاط مصنوع من الستانلس ستيل SS304، تلميع مت.
  - فوهة تعبئة علوية محكمة مع جوان سيليكون قابل للفك قطر 40سم.
  - فوهة تفريغ سفلية مع صمام فراشة يدوي مصنوع من الستانلس ستيل LSS316L.
    - لوحة كهربائية كتيمة IP65.
    - واجهة تخاطب سهلة ومرنة تؤمن عدد من الوظائف الفعالة:
    - اختيار وضعية الوقف (تعبئة/تفريغ).
      - ضبط سرعة الخلط.
      - مؤقت زمني لتحديد مدة الخلط.

صمام فراشة لتفريغ المنتج Butterfly valve for discharging

نظام سلامة لحماية الستخدم Safety system to protect user

فتحة التزويد فطر 400 مم مع مانعة سيليكون 400mm Manholl with silicon sealing

## **Specifications**

- Mixing Chamber made of AISI 316L, internal and external mirror polishing.
- Construction made of AISI 304, mat polishing.
- 400mm Charging manhole with silicon sealing.
- Discharge outlet with butterfly valve SS316L.
- Electric panel IP65.
- Flexible and Easy interface provide many effective functions:
  - Selective stop position (Charge/Discharge).
  - \* Adjust Mixer velocity.
  - Timer to adjust the mixing period.