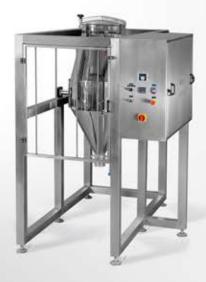

## المواصفات الفنية:

- حجرة الخلط مصنوعة من الستانلس ستيل SS316L تلميع مرآة من الداخل والخارج.
  - هيكل الخلاط مصنوع من الستانلس ستيل SS304، تلميع مت.
  - فوهة تعبئة علوية محكمة مع جوان سيليكون قابل للفك قطر 40سم.
  - فوهة تفريغ سفلية مع صمام فراشة يدوي مصنوع من الستانلس ستيل LSS316L.
    - لوحة كهربائية كتيمة IP65.
    - واجهة تخاطب سهلة ومرنة تؤمن عدد من الوظائف الفعالة:
    - اختيار وضعية الوقف (تعبئة/تفريغ).
      - ضبط سرعة الخلط.
      - مؤقت زمني لتحديد مدة الخلط.

## **Specifications**

- Mixing Chamber made of AISI 316L, internal and external mirror polishing.
- Construction made of AISI 304, mat polishing.
- 400mm Charging manhole with silicon sealing.
- Discharge outlet with butterfly valve SS316L.
- Electric panel IP65.
- Flexible and Easy interface provide many effective functions:
  - Selective stop position (Charge/Discharge).
  - \* Adjust Mixer velocity.
  - Timer to adjust the mixing period.