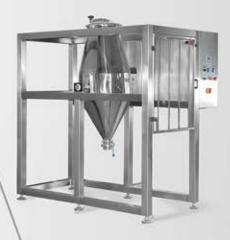

# خلاط مغزلي Double Cone Mixer

## المواصفات الفنية:

- حجرة الخلط مصنوعة من الستانلس ستيل SS316L تلميع مرآة من الداخل والخارج.
  - هيكل الخلاط مصنوع من الستانلس ستيل SS304، تلميع مت.
  - فوهة تعبئة علوية محكمة مع جوان سيليكون قابل للفك قطر 40سم.
  - فوهة تفريغ سفلية مع صمام فراشة يدوي مصنوع من الستانلس ستيل LSS316L.
    - لوحة كهربائية كتيمة IP65.
    - واجهة تخاطب سهلة ومرنة تؤمن عدد من الوظائف الفعالة:
    - اختيار وضعية الوقف (تعبئة/تفريغ).
      - ضبط سرعة الخلط.
      - مؤقت زمني لتحديد مدة الخلط.

## **Specifications**

- Mixing Chamber made of AISI 316L, internal and external mirror polishing.
- Construction made of AISI 304, mat polishing.
- 400mm Charging manhole with silicon sealing.
- Discharge outlet with butterfly valve SS316L.
- Electric panel IP65.
- Flexible and Easy interface provide many effective functions:
  - Selective stop position (Charge/Discharge).
  - \* Adjust Mixer velocity.
  - Timer to adjust the mixing period.